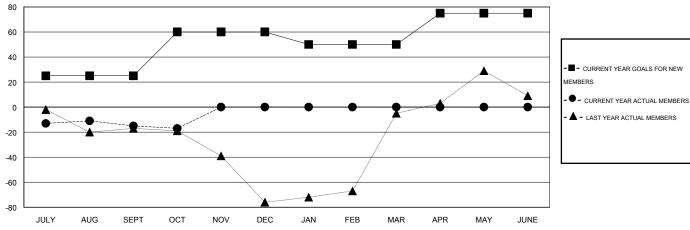

## District 201N5

Results as of: 10/31/2016

**LOCATION AUSTRALIA** WAYNE OAKES GMT CA 7

|                       |                  | Clubs     |                  |                  | Members               |                    |                                     |                    |                  |
|-----------------------|------------------|-----------|------------------|------------------|-----------------------|--------------------|-------------------------------------|--------------------|------------------|
| RESULTS FOR 2016-2017 |                  |           |                  |                  | RESULTS FOR 2016-2017 |                    |                                     |                    |                  |
| QUARTER               | NEW CLUB<br>GOAL | NEW CLUBS | DROPPED<br>CLUBS | NET<br>GAIN/LOSS | QUARTER               | NEW MEMBER<br>GOAL | CHARTER AND<br>NEW MEMBERS<br>ADDED | DROPPED<br>MEMBERS | NET<br>GAIN/LOSS |
| JULY/AUG/SEPT         | 0                | 0         | 0                | 0                | JULY/AUG/SEPT         | 25                 | 27                                  | 42                 | -15              |
| OCT/NOV/DEC           | 1                | 0         | 0                | 0                | OCT/NOV/DEC           | 35                 | 20                                  | 22                 | -2               |
| JAN/FEB/MAR           | 0                | 0         | 0                | 0                | JAN/FEB/MAR           | -10                | 0                                   | 0                  | 0                |
| APR/MAY/JUNE          | 1                | 0         | 0                | 0                | APR/MAY/JUNE          | 25                 | 0                                   | 0                  | 0                |