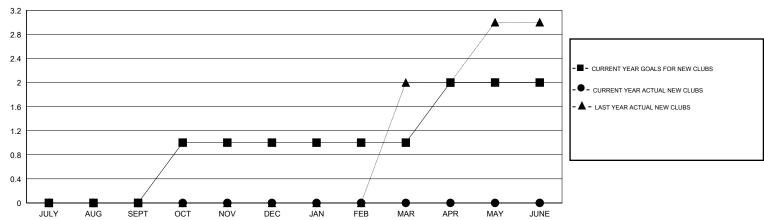

## GOALS AND ACTUAL NEW CLUBS CUMULATIVE

| -■- CURRENT YEAR GOALS FOR NEW |  |
|--------------------------------|--|
| MEMBERS                        |  |
|                                |  |

- LAST YEAR ACTUAL MEMBERS